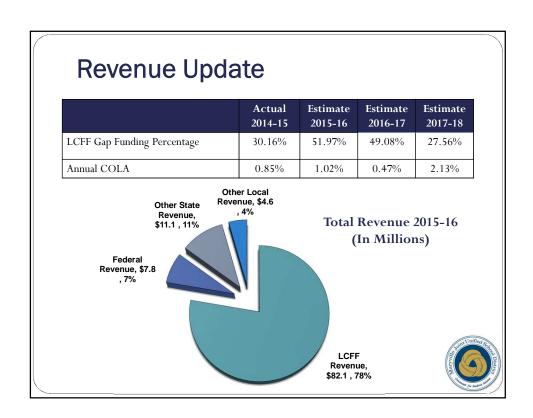

| (In Millions)       | 1 <sup>st</sup> Interim<br>FY 15-16 | 2 <sup>nd</sup> Interim<br>FY 15-16 | Variance | Reason(s)                                                            |
|---------------------|-------------------------------------|-------------------------------------|----------|----------------------------------------------------------------------|
| LCFF Sources        | \$82.4                              | \$82.1                              | \$(0.3)  | LCFF<br>Recalculation                                                |
| Federal Revenue     | \$7.8                               | \$7.8                               | \$-      |                                                                      |
| Other State Revenue | \$11.1                              | \$11.1                              | \$-      |                                                                      |
| Other Local Revenue | \$4.0                               | \$4.6                               | \$0.6    | Interest, SPED<br>Trans increase, site<br>donations, local<br>grants |
| TOTAL REVENUE       | \$105.2                             | \$105.6                             | \$0.3    | Difference due to                                                    |

#### Multi-Year Projection (MYP) Assumptions for Second Interim 2015-16 2016-17 2017-18 Average Daily Attendance (ADA) 8,762 8,953 8,953 Statutory COLA 1.02% 0.47% 2.13% Step and Column 2.00% 2.00% 2.00% 51.97% 49.08% 27.56% LCFF Gap Funding (SSC) STRS Employer Rates 10.73% 12.58% 14.43% **PERS Employer Rates** 11.847% 13.05% 16.6% Lottery Revenue – Unrestricted per ADA \$140 \$140 \$140 Lottery Revenue – Restricted per ADA \$41 \$41 \$41 California Consumer Price Index (CPI) 1.9% 2.22% 2.52% One-Time Discretionary Funding per ADA \$529 \$214 Educator Effectiveness Funding per Cert. FTE \$1,466 \$0 \$0