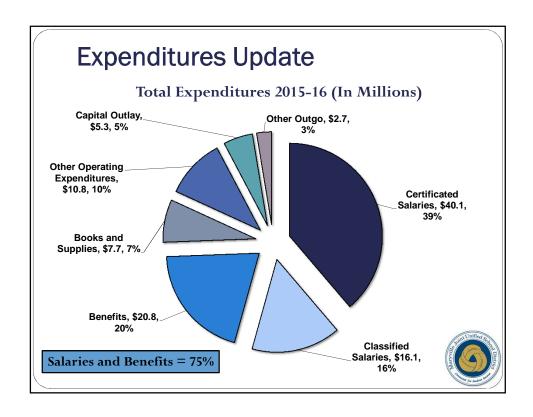

| - Total Expenditures (Unrestricted & Restricted) |                                     |                                     |          |                                                                                                                                                                                                                                                                                                                                                                                                                                                                                                                                                                                                                                                                                                                                                                                                                                                                                                                                                                                                                                                                                                                                                                                                                                                                                                                                                                                                                                                                                                                                                                                                                                                                                                                                                                                                                                                                                                                                                                                                                                                                                                                                |  |  |  |
|--------------------------------------------------|-------------------------------------|-------------------------------------|----------|--------------------------------------------------------------------------------------------------------------------------------------------------------------------------------------------------------------------------------------------------------------------------------------------------------------------------------------------------------------------------------------------------------------------------------------------------------------------------------------------------------------------------------------------------------------------------------------------------------------------------------------------------------------------------------------------------------------------------------------------------------------------------------------------------------------------------------------------------------------------------------------------------------------------------------------------------------------------------------------------------------------------------------------------------------------------------------------------------------------------------------------------------------------------------------------------------------------------------------------------------------------------------------------------------------------------------------------------------------------------------------------------------------------------------------------------------------------------------------------------------------------------------------------------------------------------------------------------------------------------------------------------------------------------------------------------------------------------------------------------------------------------------------------------------------------------------------------------------------------------------------------------------------------------------------------------------------------------------------------------------------------------------------------------------------------------------------------------------------------------------------|--|--|--|
| (In \$ Millions)                                 | 1 <sup>st</sup> Interim<br>FY 15-16 | 2 <sup>nd</sup> Interim<br>FY 15-16 | Variance | Reason(s)                                                                                                                                                                                                                                                                                                                                                                                                                                                                                                                                                                                                                                                                                                                                                                                                                                                                                                                                                                                                                                                                                                                                                                                                                                                                                                                                                                                                                                                                                                                                                                                                                                                                                                                                                                                                                                                                                                                                                                                                                                                                                                                      |  |  |  |
| Certificated Salaries                            | \$40.4                              | \$40.1                              | \$(0.3)  | LCAP movement, to contracted services                                                                                                                                                                                                                                                                                                                                                                                                                                                                                                                                                                                                                                                                                                                                                                                                                                                                                                                                                                                                                                                                                                                                                                                                                                                                                                                                                                                                                                                                                                                                                                                                                                                                                                                                                                                                                                                                                                                                                                                                                                                                                          |  |  |  |
| Classified Salaries                              | \$15.9                              | \$16.1                              | \$0.2    | Para's hired w/ site \$'s                                                                                                                                                                                                                                                                                                                                                                                                                                                                                                                                                                                                                                                                                                                                                                                                                                                                                                                                                                                                                                                                                                                                                                                                                                                                                                                                                                                                                                                                                                                                                                                                                                                                                                                                                                                                                                                                                                                                                                                                                                                                                                      |  |  |  |
| Employee Benefits                                | \$20.7                              | \$20.8                              | \$0.1    | Inc. in workers' comp.                                                                                                                                                                                                                                                                                                                                                                                                                                                                                                                                                                                                                                                                                                                                                                                                                                                                                                                                                                                                                                                                                                                                                                                                                                                                                                                                                                                                                                                                                                                                                                                                                                                                                                                                                                                                                                                                                                                                                                                                                                                                                                         |  |  |  |
| Books and Supplies                               | \$7.1                               | \$7.7                               | \$0.6    | Inc. in site spending                                                                                                                                                                                                                                                                                                                                                                                                                                                                                                                                                                                                                                                                                                                                                                                                                                                                                                                                                                                                                                                                                                                                                                                                                                                                                                                                                                                                                                                                                                                                                                                                                                                                                                                                                                                                                                                                                                                                                                                                                                                                                                          |  |  |  |
| Services/Other Operating<br>Expenses             | \$10.7                              | \$10.8                              | \$0.1    | Inc. in contracted services                                                                                                                                                                                                                                                                                                                                                                                                                                                                                                                                                                                                                                                                                                                                                                                                                                                                                                                                                                                                                                                                                                                                                                                                                                                                                                                                                                                                                                                                                                                                                                                                                                                                                                                                                                                                                                                                                                                                                                                                                                                                                                    |  |  |  |
| Capital Outlay                                   | \$5.3                               | \$5.3                               | \$-      |                                                                                                                                                                                                                                                                                                                                                                                                                                                                                                                                                                                                                                                                                                                                                                                                                                                                                                                                                                                                                                                                                                                                                                                                                                                                                                                                                                                                                                                                                                                                                                                                                                                                                                                                                                                                                                                                                                                                                                                                                                                                                                                                |  |  |  |
| Other Outgo/Transfers                            | \$2.7                               | \$2.7                               | \$-      | Sign Unified                                                                                                                                                                                                                                                                                                                                                                                                                                                                                                                                                                                                                                                                                                                                                                                                                                                                                                                                                                                                                                                                                                                                                                                                                                                                                                                                                                                                                                                                                                                                                                                                                                                                                                                                                                                                                                                                                                                                                                                                                                                                                                                   |  |  |  |
| TOTAL EXPENDITURES                               | \$102.8                             | \$103.5                             | \$0.7    | The state of the s |  |  |  |