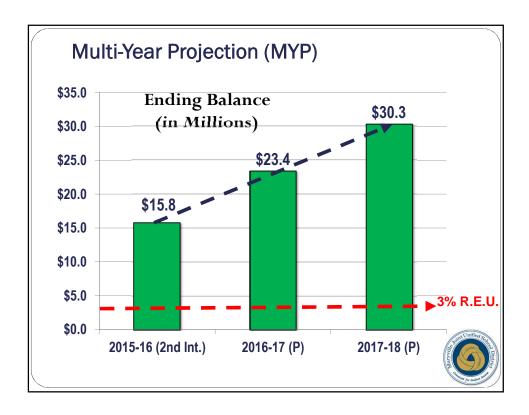

#### Multi-Year Projection (MYP) - Total (Unrestricted and Restricted) (In \$ Millions) 2<sup>nd</sup> Interim Projection Projection FY 15-16 FY 16-17 FY 17-18 Beg Balance - July 1 \$14.5 \$15.8 \$23.4 Revenues \$105.6 \$107.8 \$107.5 Expenditures \$(103.4) \$(99.4) (\$99.8)Transfers In / Out \$(0.8) \$(0.8) \$(0.8) Tot. Exp. & Transfers Out \$(104.3) \$(100.2) \$(100.6) Surplus/(Deficit Spending) \$1.3 \$7.6 \$6.9 \$30.3 **Ending Balance** \$15.8 \$23.4